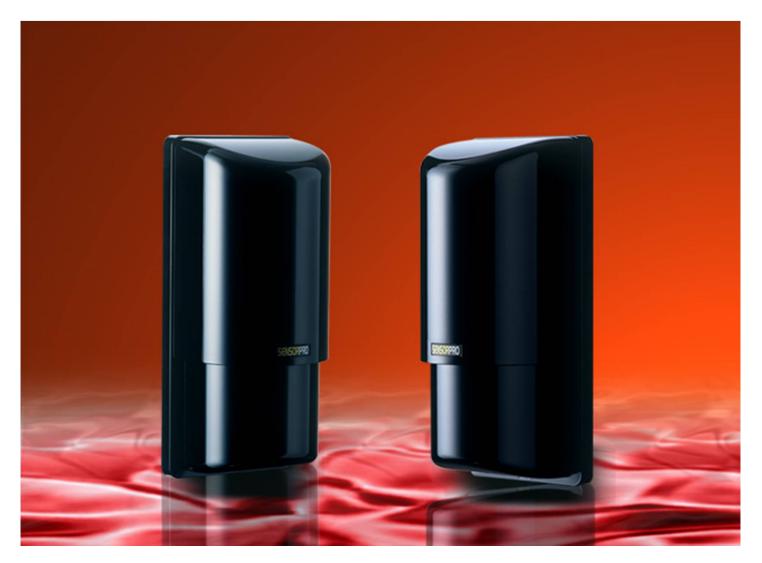

# PHOTOELECTRIC BEAM SENSOR

■PRO-120A: 실내외 120m ■PRO-120P: 실내외 120m

Reliable Technology from SensorPro-120A/120D Provides All the Outdoor Security You Need.

- ❖ 4-Channel 선택 기능(PRO-120P)
- ❖ 고 신뢰성 및 외란광 대책으로 오보 최소화
- ❖ 안티-안개 및 안티-서리에 대한 하우징 구조
- ❖ 넓은 조정 범위(수평:±90°, 수직:±10°)
- ❖ 감지 응답 속도 조정
- ❖ 특화된 CPU로 고 신뢰성 보장
- ❖ MONITOR JACK등을 이용한 미세한 광축 조정

## Highly Durable & Heat-Resistant Housing Cover & Chassis

The housing cover & chassis provide higher durability against shocks, high temperatures and many other harsh environment conditions.

#### Clear Viewfinder Visibility

A conveniently placed viewfinder allows for easy alignment even in some of the most difficulty mounting situations.

### Against Frost & Dew

An anti-frost and convex visor design is incorporated to protect the detector from effect of frost & dew.