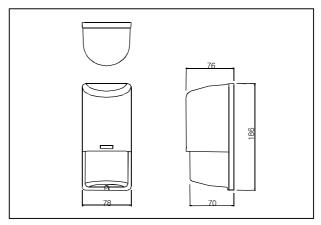

## **DIMENSIONS**

•Note: This unit is designed to detect an intruder and active an alarm control panel. Being only a part of a complete system, we cannot assume responsibility for theft or damages, should it occur.