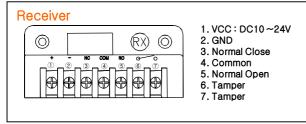

|                                                  |
| 광축 조정     | 수평방향:180°(±90°), 수직방향:20°(±10°)                                                                 |                                                  |
| IP rating | IP: 54 (Option: IP 65)                                                                          |                                                  |
| 제품 무게     | 980g                                                                                            |                                                  |
| Option    | 기본:벽(면)취부 브라켓, 옵션:폴대형 브라켓(model no.PRO-PB80)                                                    |                                                  |

### **TERMINALS**

## **DIMENSIONS**







•Note: This unit is designed to detect an intruder and active an alarm control panel. Being only a part of a complete system, we cannot assume responsibility for theft or damages, should it occur.

•Caution: Please consult the instruction manual to ensure safe and proper operation of the product. Specification and design are subject to change without prior notice for improvement.

•FAQ & Inquiry :sensorpro@sensorpro.co.kr www.sensorpro.co.kr