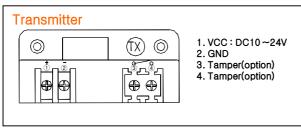

|                                                  |
| 광축 조정     | 수평방향:180°(±90°), 수직방향:20°(±10°)                                                                 |                                                  |
| IP rating | IP: 54 (Option: IP 65)                                                                          |                                                  |
| 제품 무게     | 980g                                                                                            |                                                  |
| Option    | 기본:벽(면)취부 브라켓, 옵션:폴대형 브라켓(model no.PRO-PB80)                                                    |                                                  |

### **TERMINALS**

## **DIMENSIONS**







•Note: This unit is designed to detect an intruder and active an alarm control panel. Being only a part of a complete system, we cannot assume responsibility for theft or damages, should it occur.

•Caution: Please consult the instruction manual to ensure safe and proper operation of the product. Specification and design are subject to change without prior notice for improvement.

•FAQ & Inquiry :sensorpro@sensorpro.co.kr www.sensorpro.co.kr